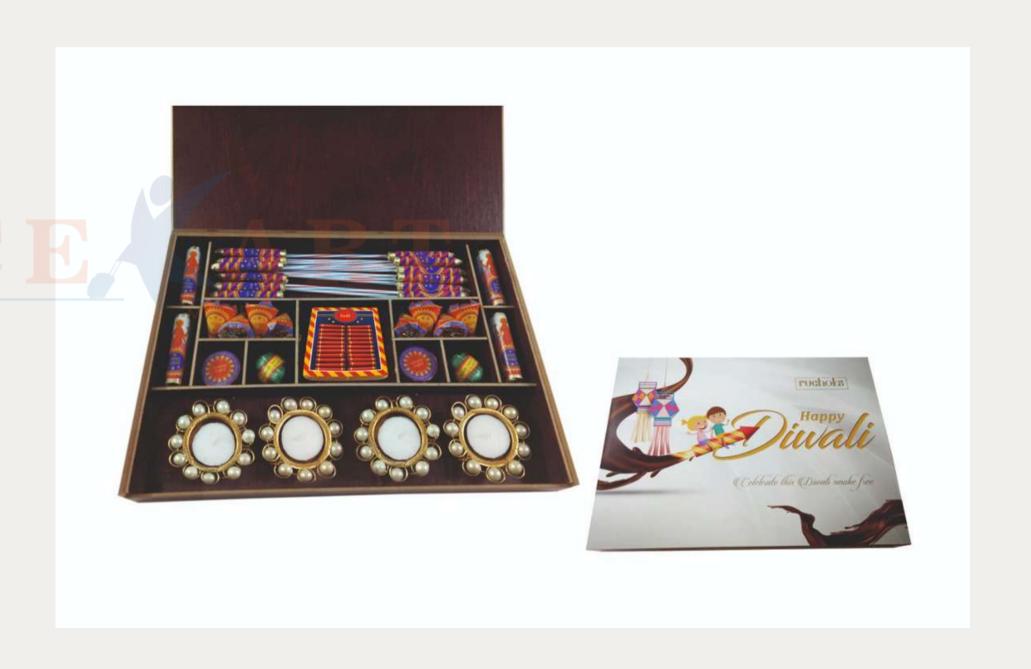

### Premium Diwali Cracker Chocolate Box

- Cracker shape chocolates.
- The box contains:
  - 15 Rocket chocolates.
  - 8 Anar chocolates.
  - 2 Zameen Chakri Chocolates.
  - 2 Ladi chocolates.
  - 2 Rassi Bomb chocolate.
  - 4 Laxmi Bomb chocolates.
  - 4 Pearl Candles.
- Net weight is 490 grams.