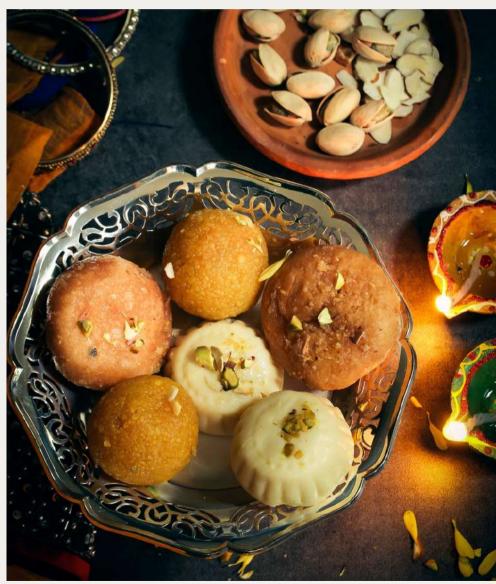

## Kaju Badam Anjeer Mix Sweet Box.

- Make the festival memorable with the goodness of yummy sweets.
- This festival order a box of special Kaju Badam and Anjeer mixed sweets.
- Weight: 800 Grams.

# Range of Delicious Sweets