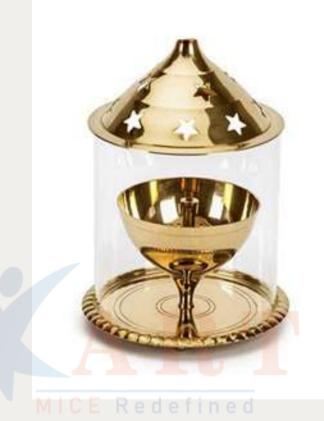

#### **T-Light Candle**

- A decorative T-Light candle holder.
- Lighten your house with a beautiful T-Light candle.