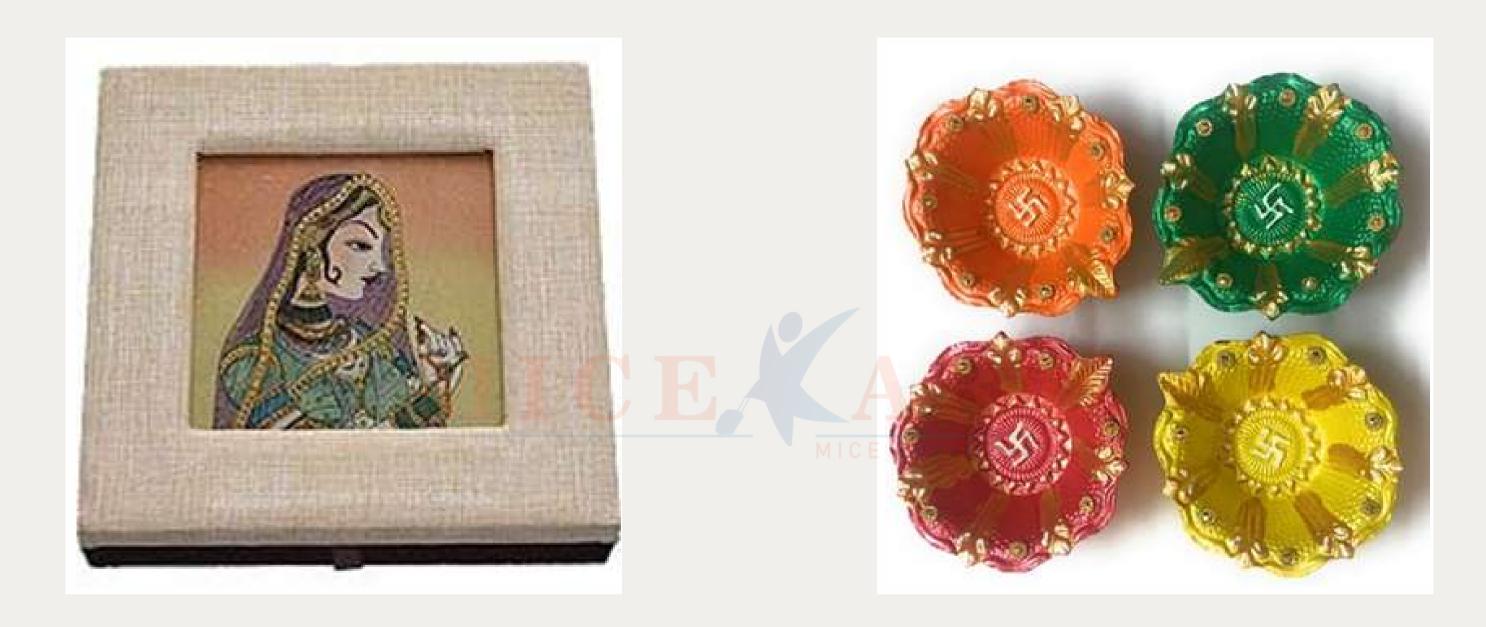

## Dry Fruit Box + Greeting Card + Diya set

- Make this diwali special by sending a warm diwali greeting along with dryfruit box and diya.
- Inclusions:
  01 Diwali Greeting Card.
  01 Assorted Dryfruits Box 400
  Gms.
  Earthen Diyas (2 units).

# Wide Range of Diya Sets