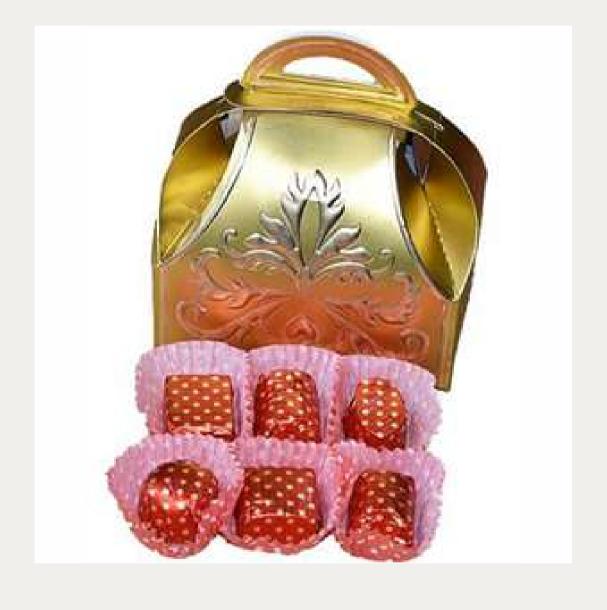

#### **Chocolate Cracker Box**

- Inclusions: 5 Rocket, 2 Zameen Chakri, 2 Rassi Bomb, 2 Anar.
- Weight: 120 grams.