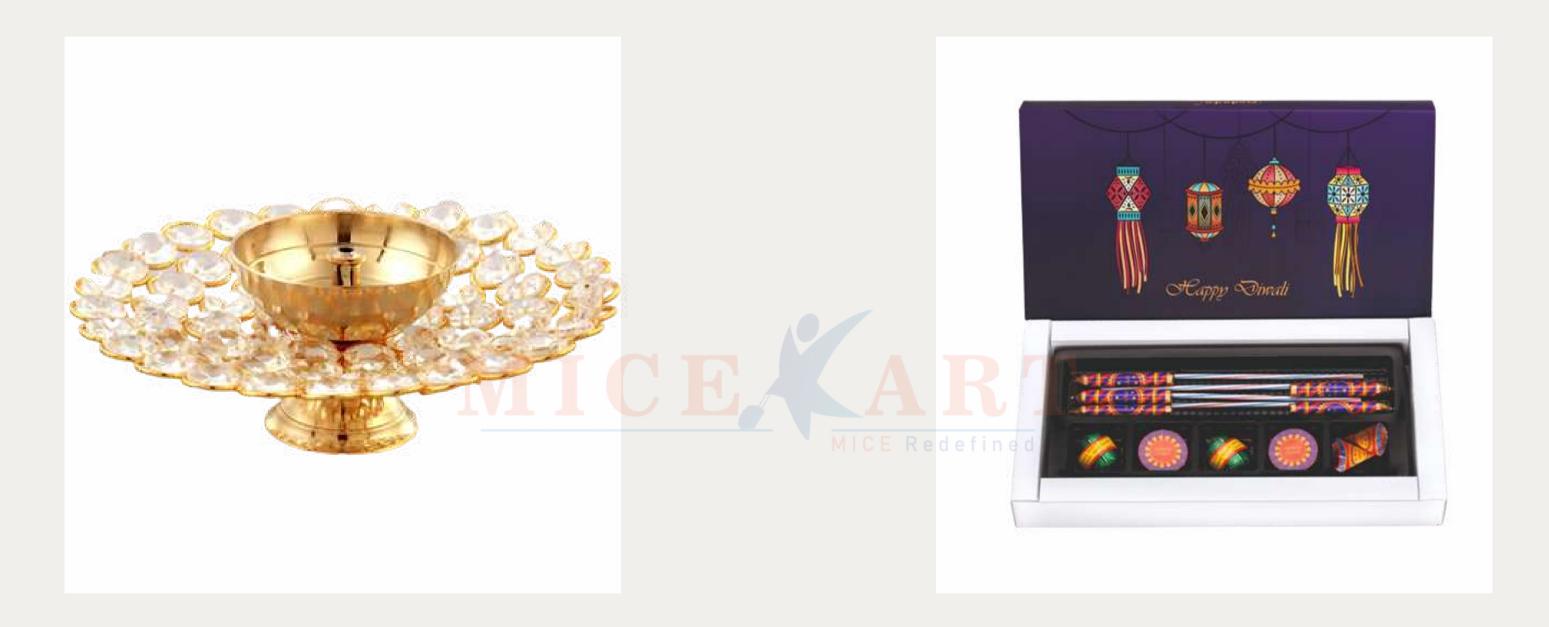

## Crystal Diya + Chocolate Cracker Box.

#### **Crystal Diya**

- Size: 3.5 x 1.50 inch (L x H).
- Weight: 80 grams.
- Material: Crystal & Brass.

#### **Chocolate Cracker Box**

- Inclusions: 5 Rocket, 2 Zameen Chakri, 2 Rassi Bomb, 2 Anar.
- Weight: 120 grams.