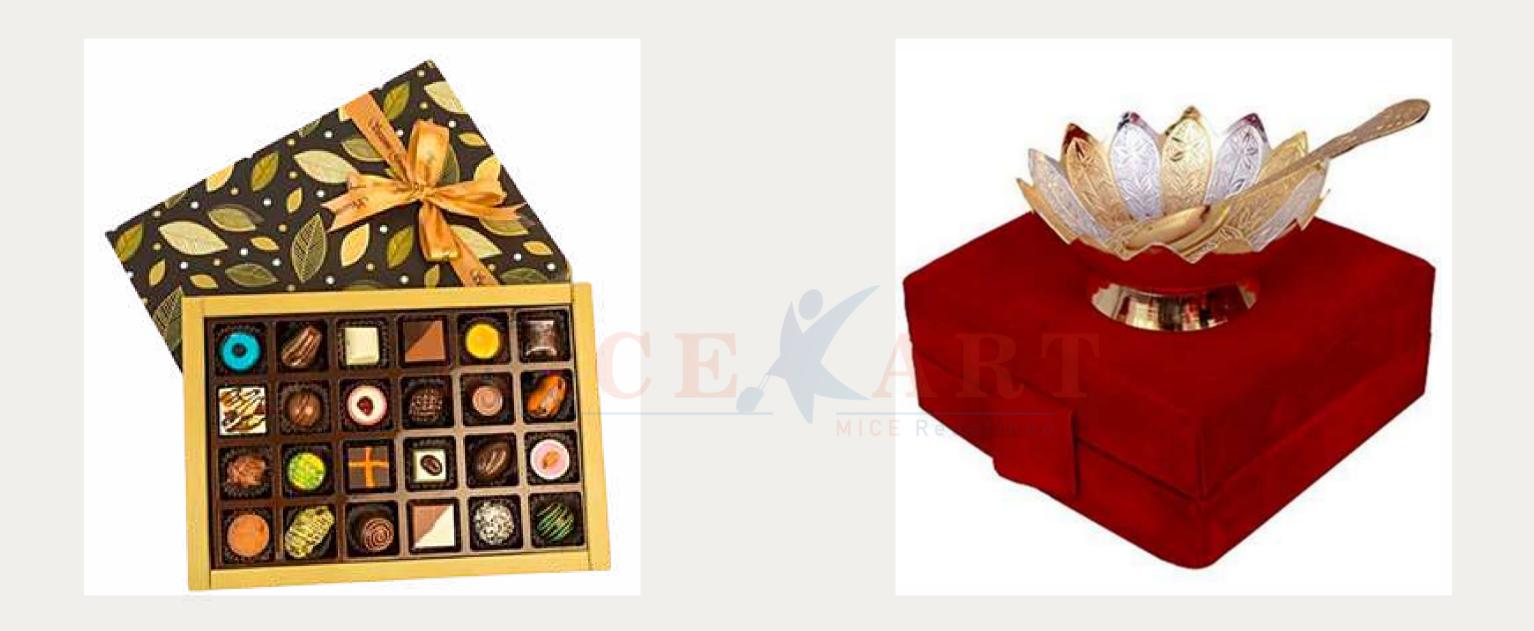

#### **Assorted Chocolate Box**

- Flavours: Soft Fills ,Nut Fills & crispies
- Quantity: 24 Chocolates.

#### **Bowl Set**

- Gold & Silver plated Lotus shaped brass bowl with a Spoon.
- Size: 4 inch Diameter.