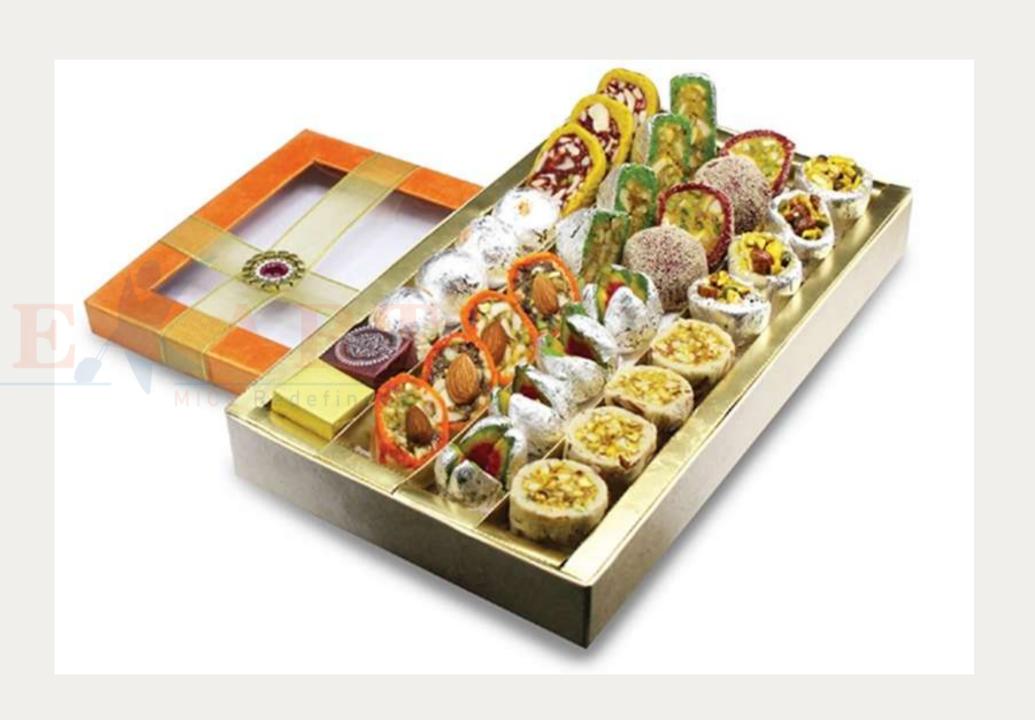

## Kaju Badam Anjeer Mix Sweet Box.

- Make the festival memorable with the goodness of yummy sweets.
- This festival order a box of special Kaju Badam and Anjeer mixed sweets.
- Weight: 800 Grams.