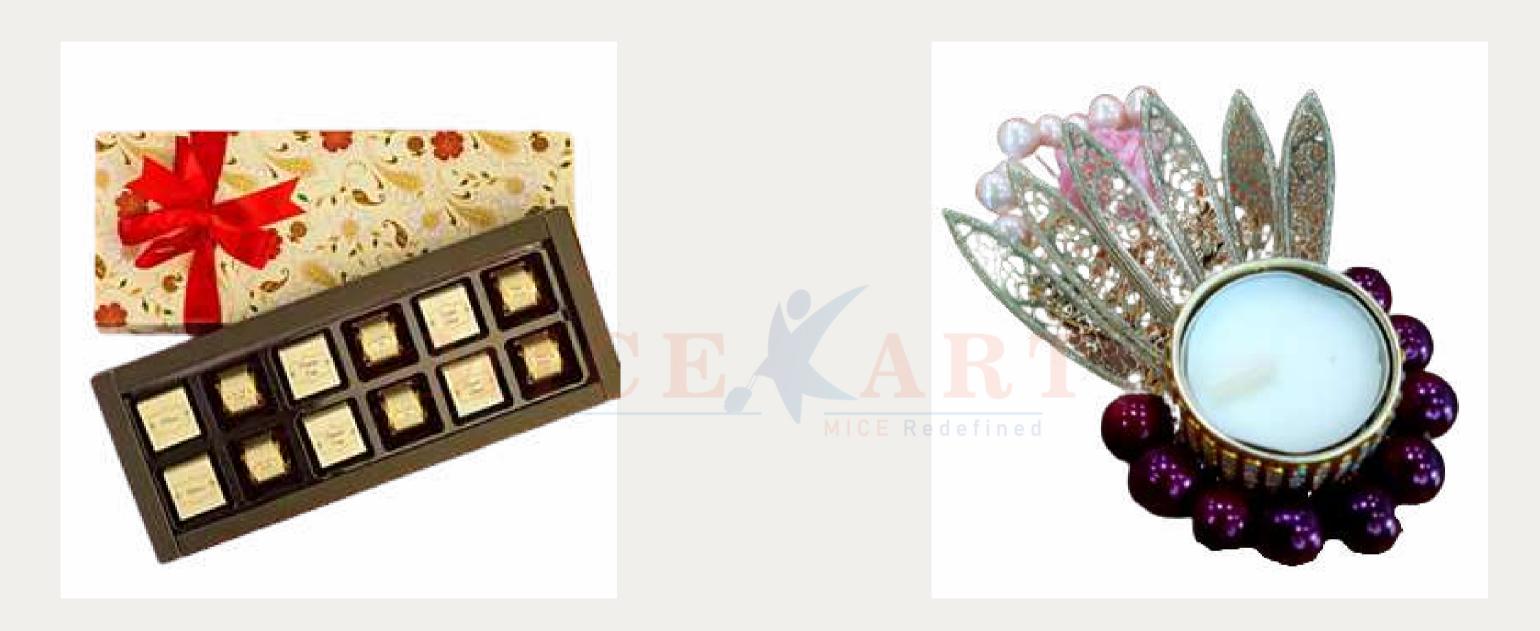

# Chocolate Box + T-Light Candle.

#### **Chocolate Box**

- Flavors- Soft Fills, Nut Fills & Crispies.
- Quantity: 12 Pcs

#### **T-Light Candle**

- A decorative T-Light candle holder.
- Lighten your house with a beautiful T-Light candle.