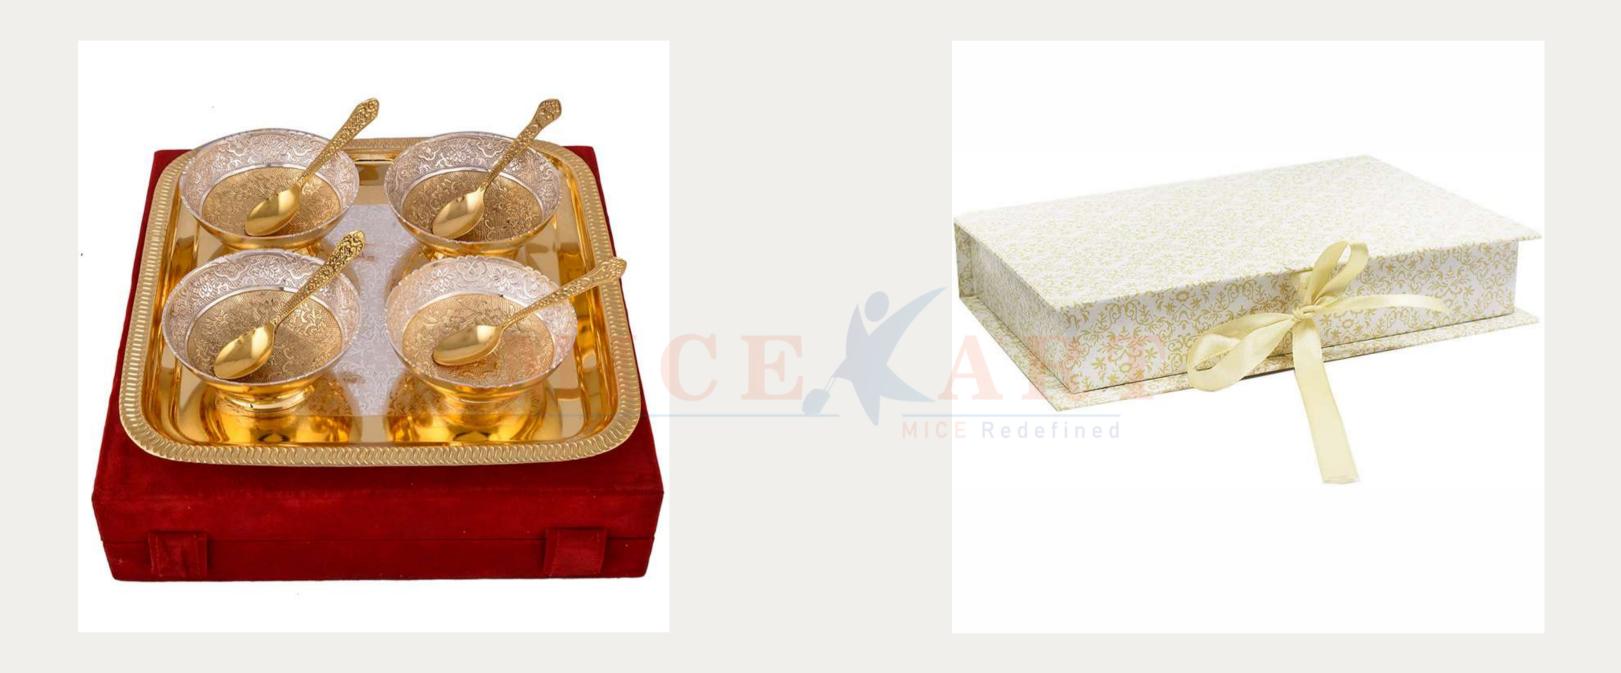

# Splendid Serving Set + Dry Fruit Box

#### **Splendid Serving Set**

- Gold & Silver Plated Set.
- Inclusion: 4 Bowls, 4 Spoons & 1 tray

#### **Dry Fruit Box**

- Inclusions: Almond, Cashew, Raisin & Pistachio.
- Weight: 600 grams.