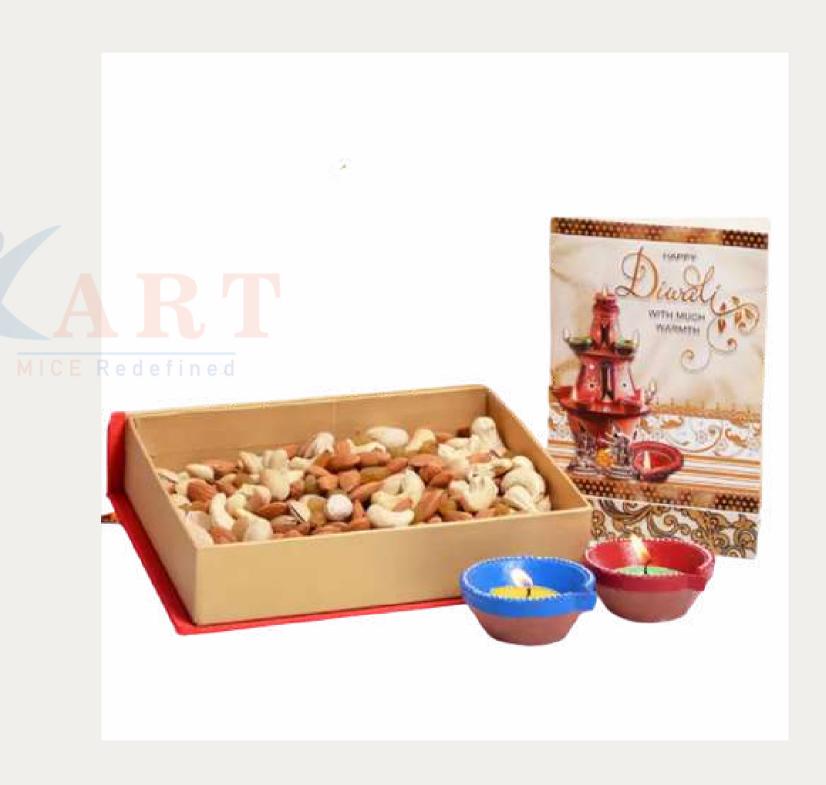

## Dry Fruit Box + Greeting Card + Diya set

- Make this diwali special by sending a warm diwali greeting along with dryfruit box and diya.
- Inclusions:
  01 Diwali Greeting Card.
  01 Assorted Dryfruits Box 400
  Gms.
  Earthen Diyas (2 units).