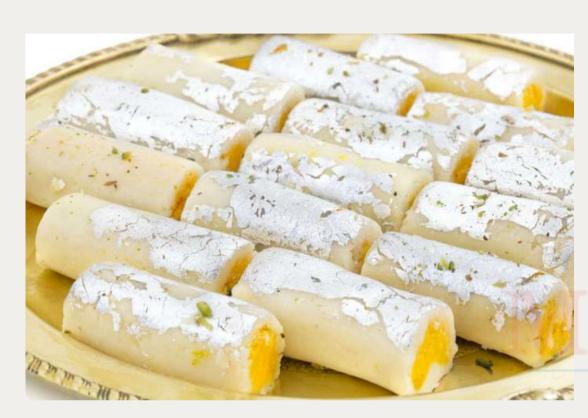

Serving Set**

- Gold & Silver Plated Set.
- Inclusion: 4 Bowls, 4 Spoons & 1 tray

#### **Dry Fruit Box**

- Inclusions: Almond, Cashew, Raisin & Pistachio.
- Weight: 600 grams.

### Premium Diwali Cracker Chocolate Box

- Cracker shape chocolates.
- The box contains:
  - 15 Rocket chocolates.
  - 8 Anar chocolates.
  - 2 Zameen Chakri Chocolates.
  - 2 Ladi chocolates.
  - 2 Rassi Bomb chocolate.
  - 4 Laxmi Bomb chocolates.
  - 4 Pearl Candles.
- Net weight is 490 grams.



## Dry Fruit Box + Greeting Card + Diya set

- Make this diwali special by sending a warm diwali greeting along with dryfruit box and diya.
- Inclusions:
  01 Diwali Greeting Card.
  01 Assorted Dryfruits Box 400
  Gms.
  Earthen Diyas (2 units).



# Wide Range of Diya Sets













# Range of Delicious Sweets









# Gift Hampers, Packaging & Branding

It is not just about selecting the gifts and giving it to someone. A gift becomes complete with an attractive packaging.

We stand by this concept and believe that an attractive looking gift is enough to brighten someone's day / festival.

We offer custom logo branding & packaging, thus ensuring that your brand name stays in the hearts of the receivers as long as the product itself.











### Mix and Match

To sum it up!

Images are for illustration/Presentation purpose only. The actual product may differ.



Back End Logistics can be facilitated, including door-step delivery. Delivery Time however will vary w.r.t location.

The packages can be customized as per requirements.



# Ring in for a chat!

We would love to connect with you!

**