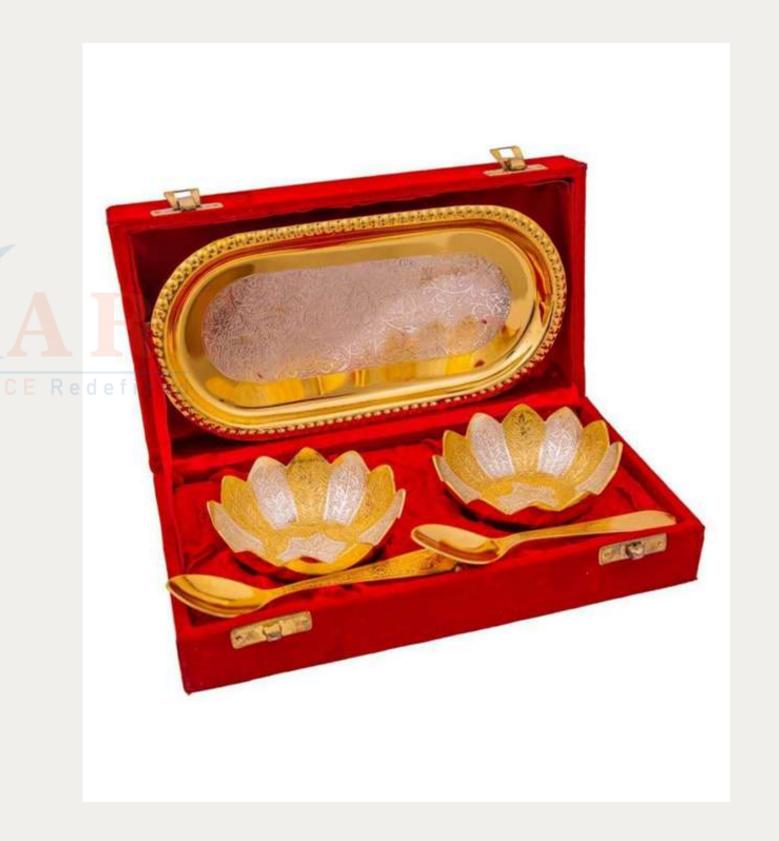

# Set of Bowls, Spoons & a Tray.

- A beautiful and attractive design set.
- Brushed with gold & silver coating.
- Crafted with floral designs which add a royal appeal to the set., comprising of 2 Bowls, 2 Spoons & 1 Tray.
- Diameter of the Bowls: 4 Inches.
- Tray Size: 8 Inches x 4.5 Inches.