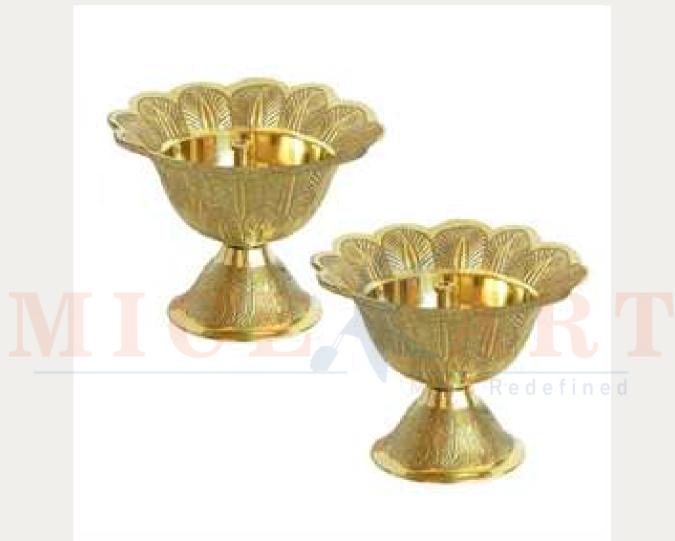

# Set of Bowls, Spoons & a Tray.

- A beautiful and attractive design set.
- Brushed with gold & silver coating.
- Crafted with floral designs which add a royal appeal to the set., comprising of 2 Bowls, 2 Spoons & 1 Tray.
- Diameter of the Bowls: 4 Inches.
- Tray Size: 8 Inches x 4.5 Inches.