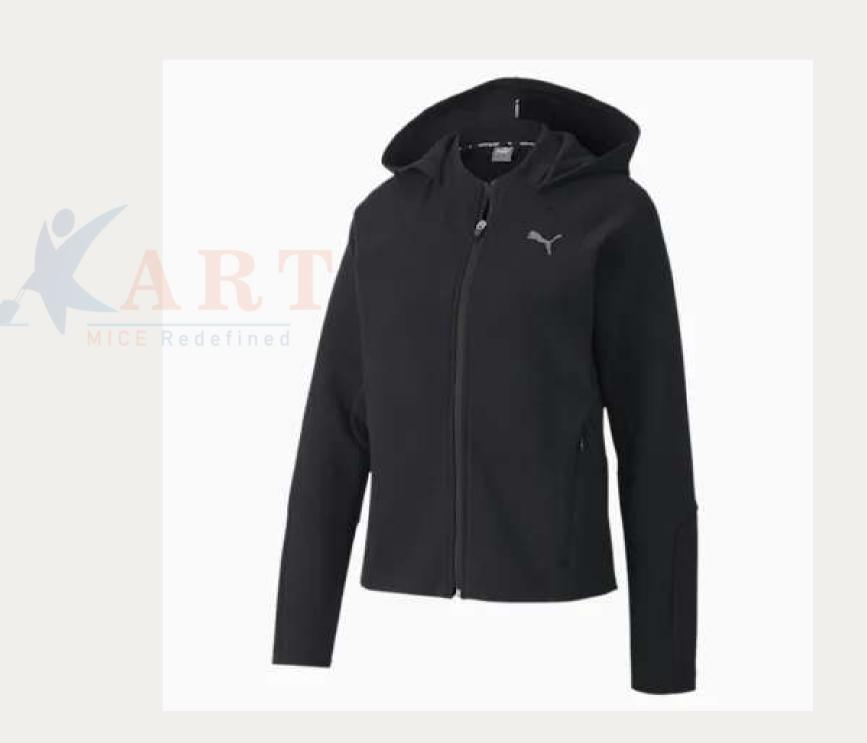

#### Puma Evostripe Dry CELL

- The Evostripe Full Zip Hoodie has lots of great features.
- Its best feature is the lightweight warmth it provides, along with sweat-wicking properties for comfortable, cool weather.
- Styled with articulated raglan sleeves for freedom of arm and torso movement and rounded with street-smart style.
- Slim fit.
- Bio-based, sweat-wicking finish.

### Puma Evostripe Dry CELL

- 85% Polyester, 15% Rayon.
- Machine wash.
- Hood with inner toggle cording.
- Zip-up front.
- Long sleeves with elasticized hems.
- Two side waist pockets.
- Heathered.
- Regular fit.