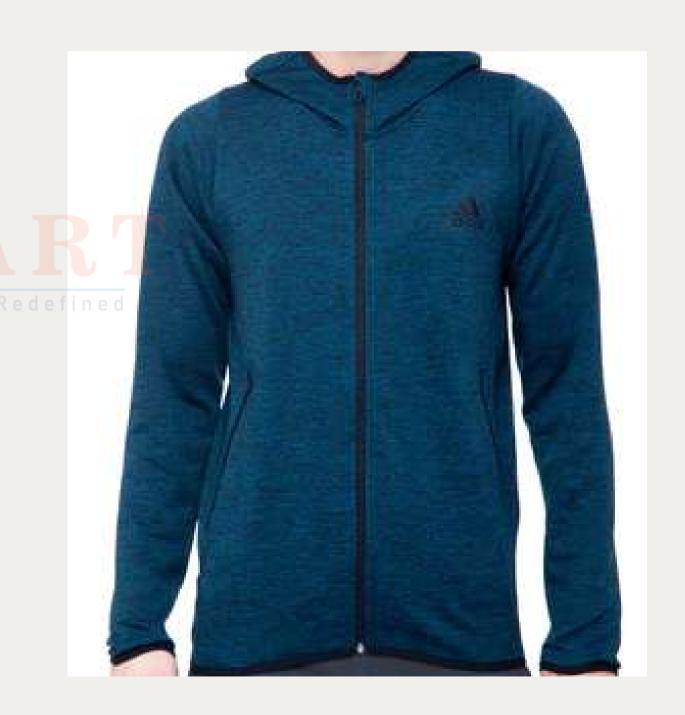

#### Adidas Warm Hoodie

- This lightweight Hoodie offers unrivaled insulation and superior moisture management to help you stay warm and dry in harsh conditions.
- Made of 100% Polyester.
- Climawarm insulation.
- Full zip with hood.
- The regular fit is wider at the body, with a straight silhouette.