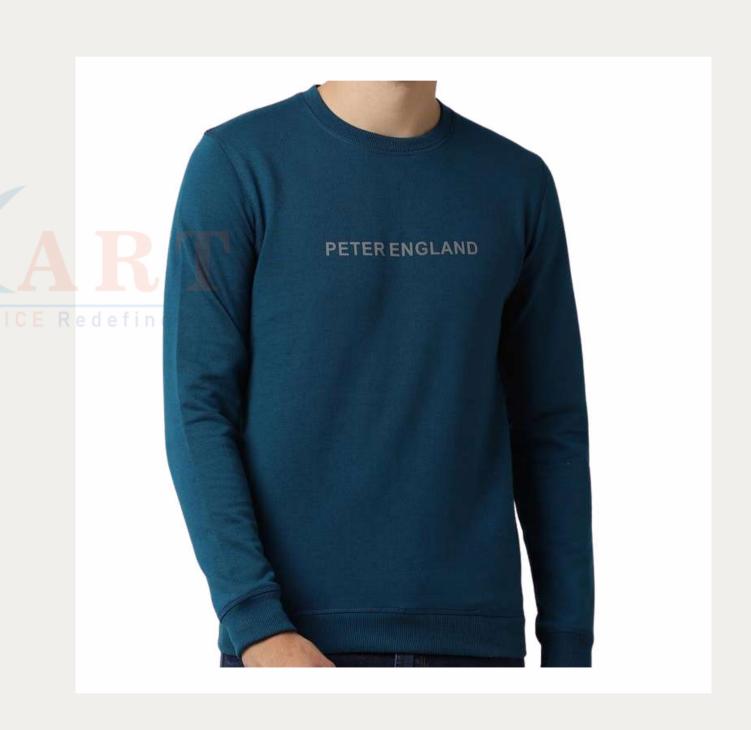

### Peter England Teal Sweatshirt

- Beat the chills with this blue solid sweatshirt from Peter England for a perfect look.
- 60% Cotton and 40% Polyester
- Full Sleeves
- Crew Neck
- Regular Fit
- Colours Available Teal Blue, Grey