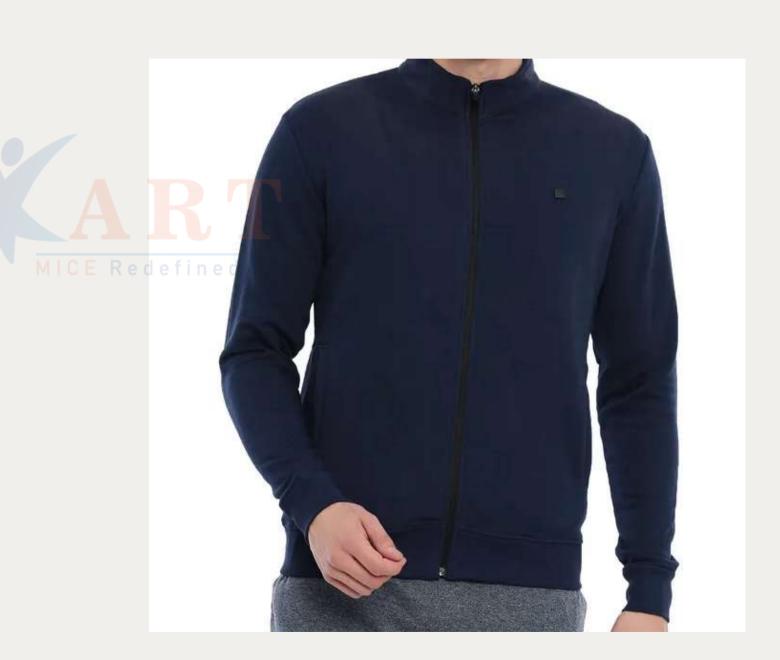

#### Proline Sweatshirt

 High neck front open sweatshirt.

- Fit:-Comfort Fit
- Material Composition:-60%
   Cotton, 40% Polyester
- Pattern:-Solid