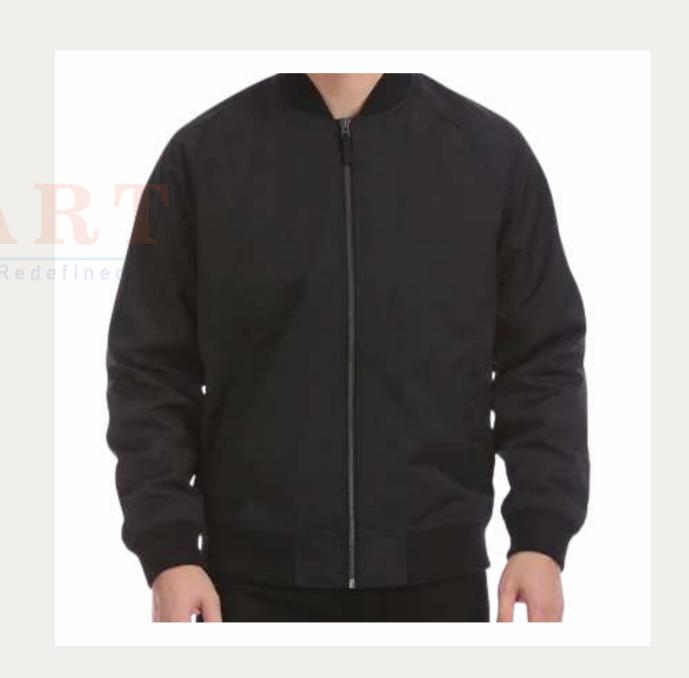

### GAP Raglan Sleeve Bomber Jacket

- This jacket is made with a mix of fine fabrics and impeccable detailing, making it a versatile essential in your closet. Summary Shell, Lining and Filling: 100% Polyester.
- Coating: Polyurethane.
- Long raglan sleeves with ribbed hems.
- Three pockets.
- Ribbed hems.Note