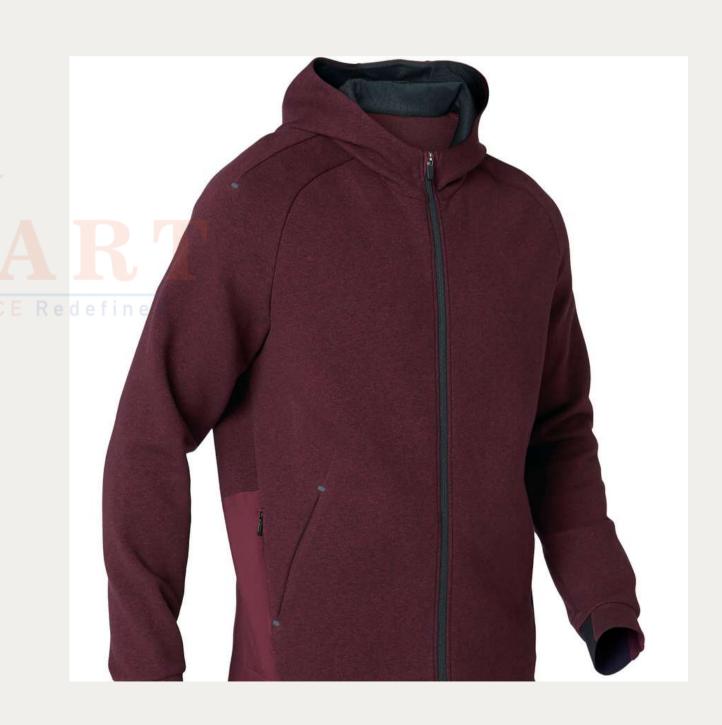

#### DECATHLON SPACE HOODER JACKET

- Summary Cotton-rich fabric for a soft, comfortable fit.
- You're going to love the softness, comfort, and technical aspects of this Jacket.
- Spacer fabric keeps you nice and warm.
- Naturally stretchy fabric with elastane.
- Colors available Mottled Burgundy,
   Black, Mottled Green