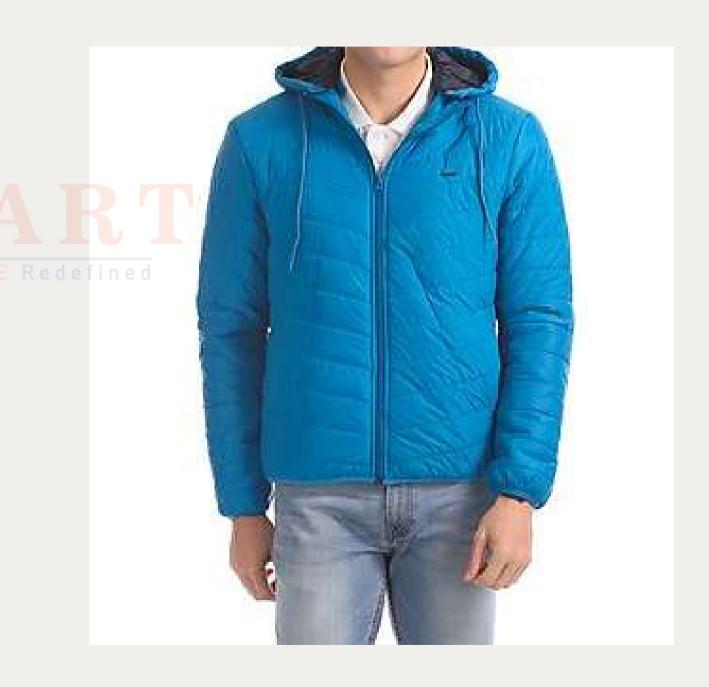

### Flying Machine Hooded Quilted Jacket

- Give a cool upgrade to your coldweather collection with this padded jacket.
- Stand collar.
- Detachable hood with zipper closure and drawcord ties.
- Zip-up front.
- Long sleeves with elasticized hems.
- Quilted construction.