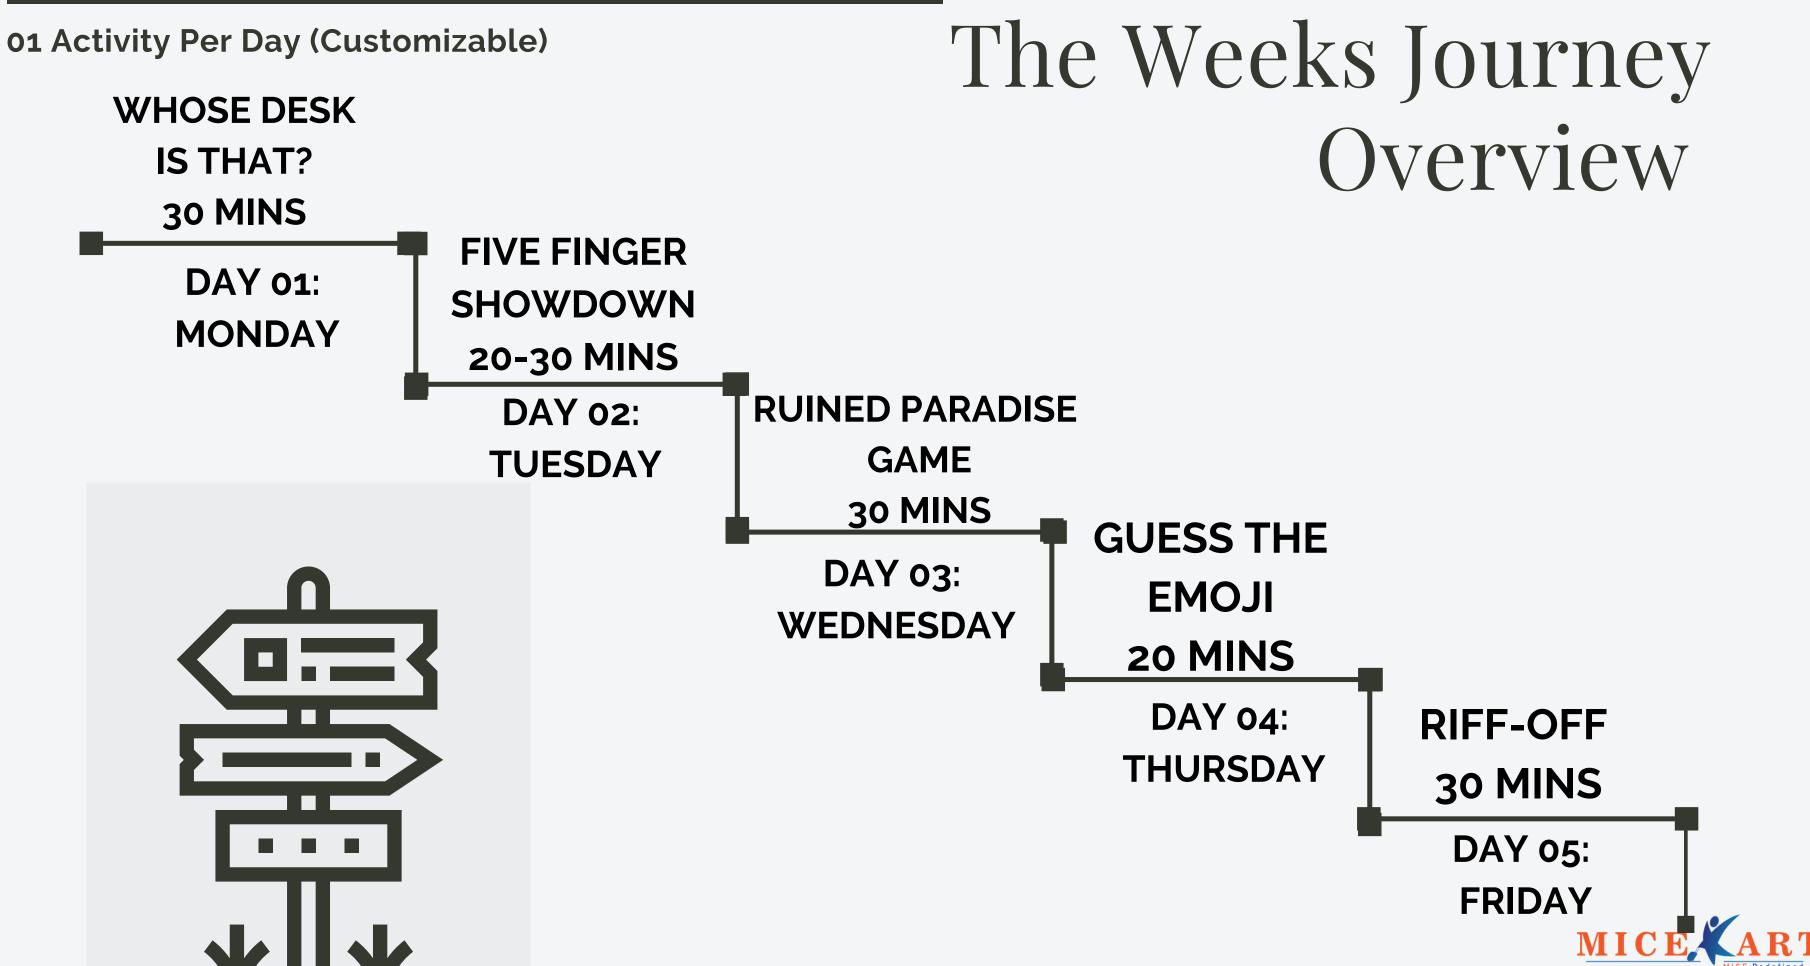

# How do we do it!

Exciting set of virtual team activities planned for the entire week to kick start the teams day.

DAY 01 Activity:

Fun team building activity that cannot only help teams to know each other but also share best practices for remote working. **How:** Participants take a photo of their desk or remote working set-up and send it to the facilitator who then puts them into a shared whiteboard or Google Doc. Participants have to identify their team member's desk **Duration:** 30 Mins

### Activity: Whose Desk Is That?

### DAY 02 Activity: Five Finger Showdown

**How:** Participant hold up one hand with all fingers extended. Team members take turns to shout out their favorite memories. For example, you could say, "My favorite memory was visiting a beach this year" or " learning to speak French last year.

If a team member has a similar experienc then they can put one finger down.

the player that puts all fingers down first, is the winner.

Duration: 20 to 30 Mins

# DAY03

do they fair? ruined or not. **Duration:** 30 Mins

### Activity: Ruined Paradise Game

Just like a good fairy and an evil fairy give different opinions to the same scenario, let's see when our teams are given similar situations, how

How: Participants are divided into "Team Paradise' and 'Team Ruined'. Each team alternatively will go around adding sentences to the story. Team Paradise is responsible for making positive statements while Team Ruined will counter with a negative one.

Once the story is complete a MICEkart.com

facilitator will determine whether the Paradise is

### DAY 04 Activity: Guess The Emoji

Everyone loves texting with emojis. This fun team building activity of MICEkart.com will take you through the emoji world.

**How:** Participants will get the list of their team mates. In a span of few minutes they must guess which emoji their team mates use the most. After all are done guessing the correct answers the winner will be declared.

Duration: 20 mins.

Kindly note: Large teams will need to be divided into smaller teams.

### DAY05 Activity: Riff-Off

This happy hour we're going to kick it 'Pitch' Perfect style'. How: After dividing into groups our MICEkart.com facilitator will give a word. The groups then has 30 seconds to silently come up with as many songs as they can using that word. After thirty seconds, the facilitator will point out to random groups to sing a portion of their song with the given word until a group can no longer think of a song. When this happens that group is kicked out and a new round begins with a different word. Duration: 30 mins