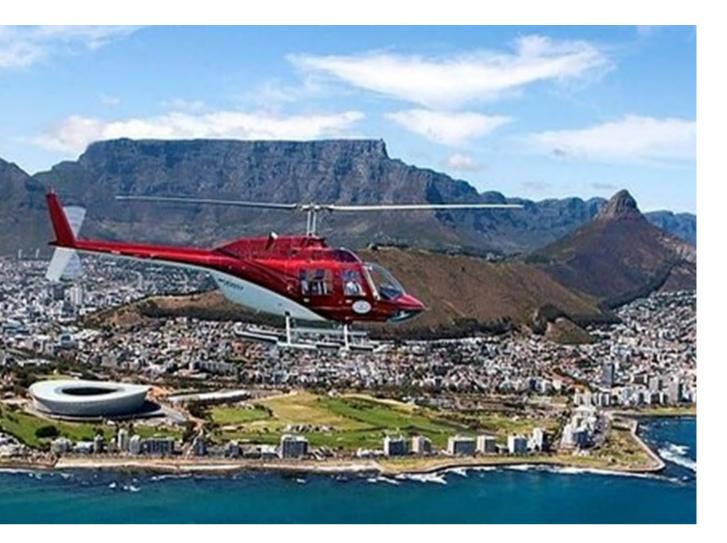

Day 03:

- Breakfast at hotel
- Depart for a city tour
- Helicopter ride (12-15 mins)
- Table mountain cable car
- Lunch at local restaurant
- Drive by city orientation tour
- Visit Water shed market Water front
- Dinner at Gold African Restaurant
- Return to Hotel
- Overnight stay in the hotel

#### **HELICOPTER RIDE**

Nestled in a natural bowl beside the Atlantic, surrounded by sculptural mountains and golden beaches, Cape Town is one city that really merits being seen from the air. Take to the skies in a 6-person helicopter on this great-value tour. Fly around iconic Table Mountain to see the Atlantic Ocean on one side of the Cape Peninsula. Circle Table Mountain; fly over Cape Town Stadium; and soak up views of the Atlantic Seaboard and Twelve Apostles. The pilot provides live commentary throughout. The flight is of around 12-minutes.