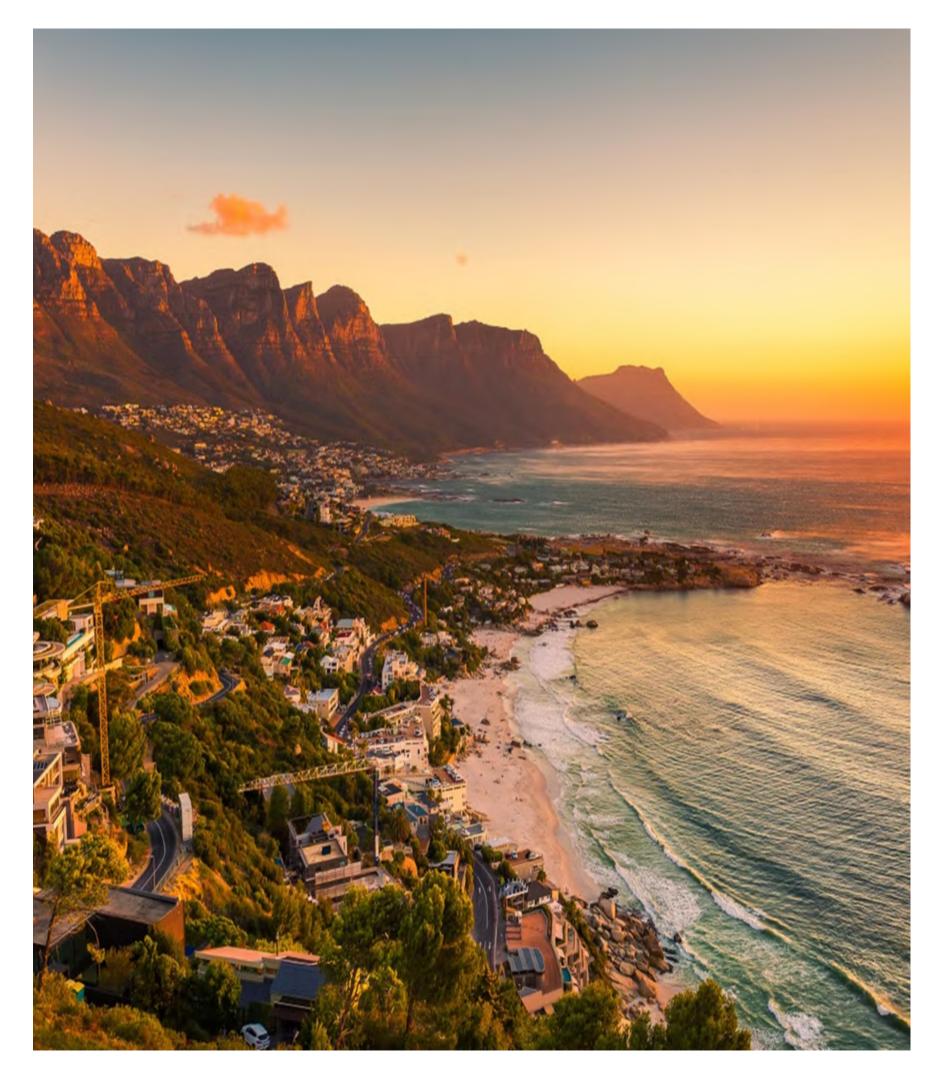

#### TABLE MOUNTAIN

Table Mountain is a flat-topped mountain forming a prominent landmark overlooking the city of Cape Town in South Africa. The mountain has 8,200 plant species, of which around 80% are fynbos, meaning fine bush. The main feature of Table Mountain is the level plateau approximately three kms from side to side, edged by steep cliffs. The plateau, flanked by Devil's Peak to the east and by Lion's Head to the west, forms a dramatic backdrop to Cape Town.

#### **CHAPMAN'S PEAK DRIVE**

Chapman's Peak Drive toll road winds its way between Noordhoek and Hout Bay on the Atlantic Coast on the south-western tip of South Africa. This 5-mile (9-kilometer) route cuts through the side of a mountain and offers spectacular coastal views from lookout points. Chapman's Peak Drive is one of the most spectacular marine drives in the world. The drive has 114 curves and is often regarded as the most rewarding toll road in the country. On one side you have a panoramic view of the Atlantic Ocean and on the other the Western Mountains of the Cape Peninsula.