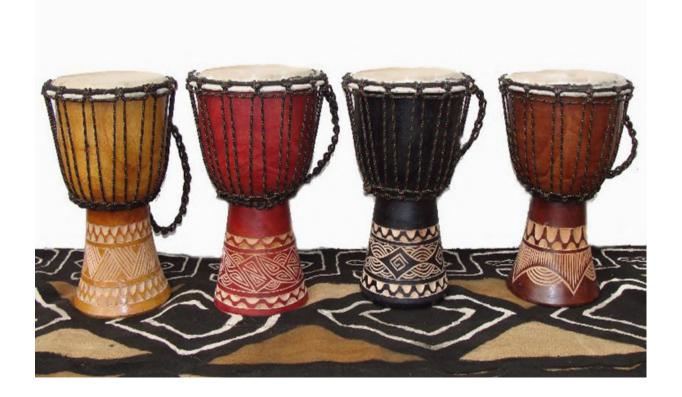

#### HANDMADE DRUMS

Drums are a commonly used musical instrument in Kenya and while visiting you will most likely encounter people performing and dancing to the sound of the drums being played. A lot of handiwork goes into crafting the entire drum including woodwork to form the drum shell and stretching out animal hide to cover the top of the drum.