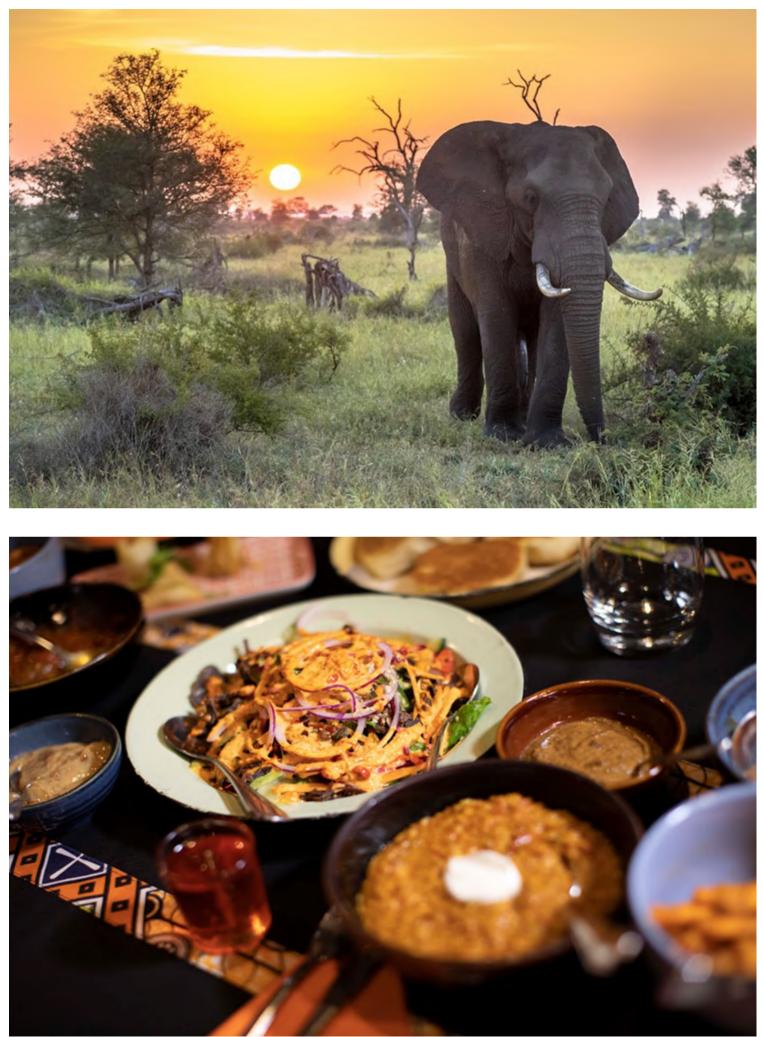

# KRUGER NATIONAL PARK

The park lies in the north-east of South Africa, in the eastern parts of Limpopo and Mpumalanga provinces. Phalaborwa, Limpopo is the only town in South Africa that borders the Kruger National Park. It is one of the largest national parks in the world, with an area of 19,485 km. All of Africa's iconic safari species - elephant, lion, leopard, cheetah, rhino, buffalo, giraffe, hippo and zebra - thrive here. The Kruger National Park is home to over 12,000 elephants, 27,000 African Buffalo, 2,000 leopards and 2,800 lions. It's also regarded as the best place in the world to see a leopard.

### **KRUGER NATIONAL PARK**

best place in the world to see a leopard.

- The park lies in the north-east of South Africa, in the
- eastern parts of Limpopo and Mpumalanga provinces.
- Phalaborwa, Limpopo is the only town in South Africa that
- borders the Kruger National Park. It is one of the largest
- national parks in the world, with an area of 19,485 km2
- (7,523 sq mi). All of Africa's iconic safari species -
- elephant, lion, leopard, cheetah, rhino, buffalo, giraffe,
- hippo and zebra thrive here. The Kruger National Park is
- home to over 12,000 elephants, 27,000 African Buffalo,
- 2,000 leopards and 2,800 lions. It's also regarded as the