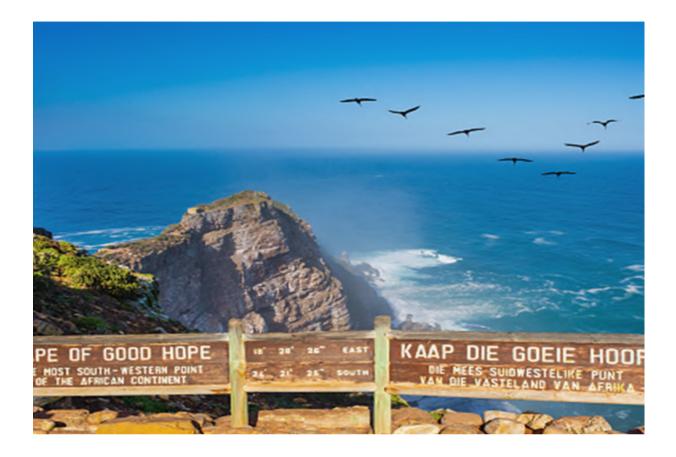

#### CAPE POINT & CAPE OF GOOD HOPE

Cape Point is a promontory at the southeast corner of the Cape Peninsula, a mountainous and scenic landform that runs north-south for about thirty kilometres at the extreme southwestern tip of the African continent in South Africa. The Flying Dutchman Funicular, also known as the Cape Point Funicular, is a funicular railway located at Cape Point. The line runs from a lower station at the Cape Point car park, up an incline through dense fynbos to the upper lighthouse.