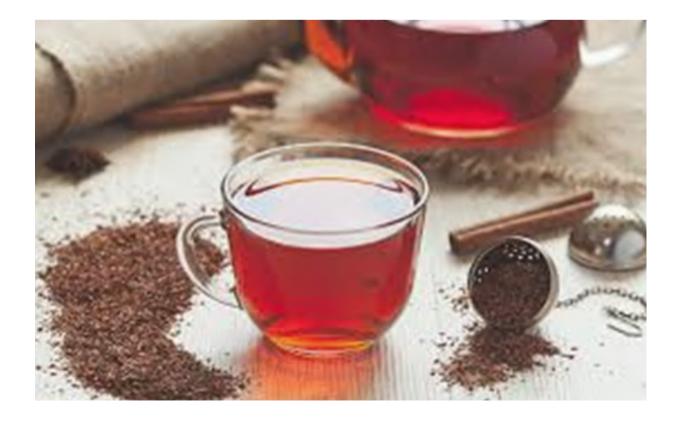

#### **ROOIBOS TEA**

The country's most popular herbal tea - Rooibos. Rooibos tea, often called Red Bush tea, is harvested from a broom-like plant that grows among South Africa's fynbos. The tea is indigenous to South Africa and only grows in the lush valleys of the Cederberg mountains in the Western Cape. Rooibos tea offers a distinct, naturally crisp and earthy flavor and is also caffeine-free and packed with antioxidants.