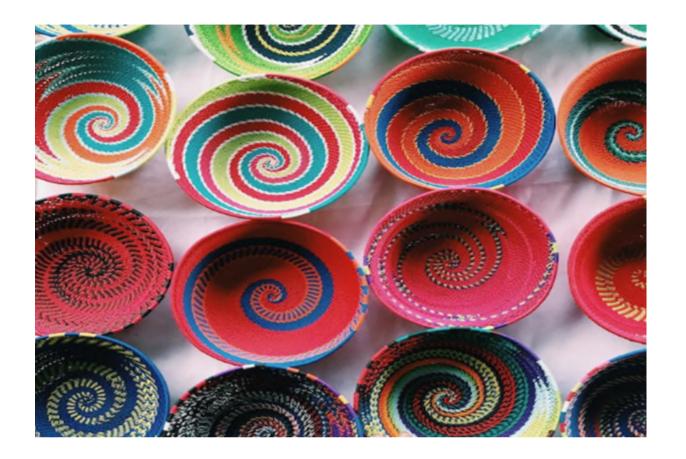

#### **WOVEN BOWLS**

Handwoven items are another popular souvenir, available as a wide variety of items including bowls of all different sizes, as well as bags and baskets for transport and storage. These items are traditionally made from dried grass straw, with dyes applied in many vivid colours. Beautiful patterns and motifs are created by the weavers, in both traditional and modern designs.