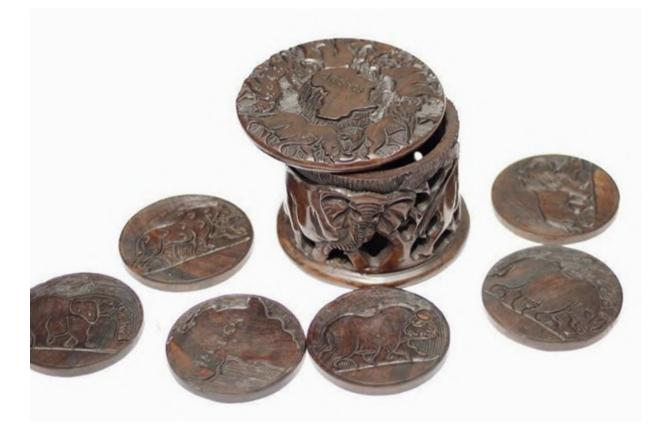

#### WOODEN COASTER SET

The coaster set has safari animal etchings of the Big Five animals in Africa. The term "Big Five" refers to Africa's most popular wildlife which is the lion, leopard, Cape buffalo, African elephant, and rhinoceros. Hand engraved with safari animals. Each set is individually made each unique with its own markings.