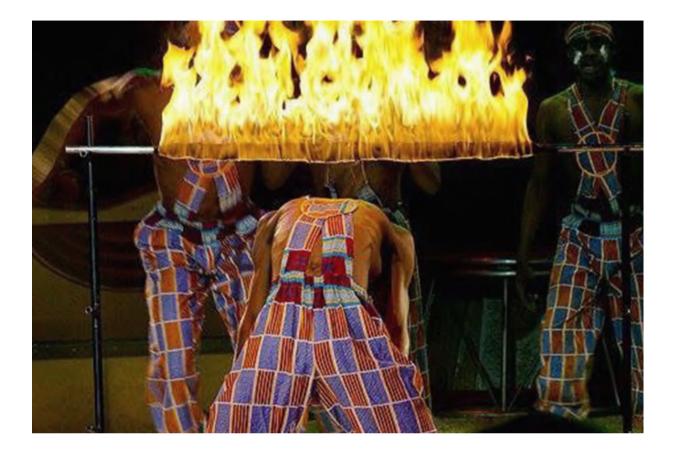

#### AFRICAN ACROBATIC AND CIRQUE SHOW

A show that involves incredible stunts, contortion, bowl spinning and mind-blowing tricks with fire! Highly skilled and energetic, the acrobatic troupe always manages to have their audience on the edge of their seats and completely astounded by their skills.