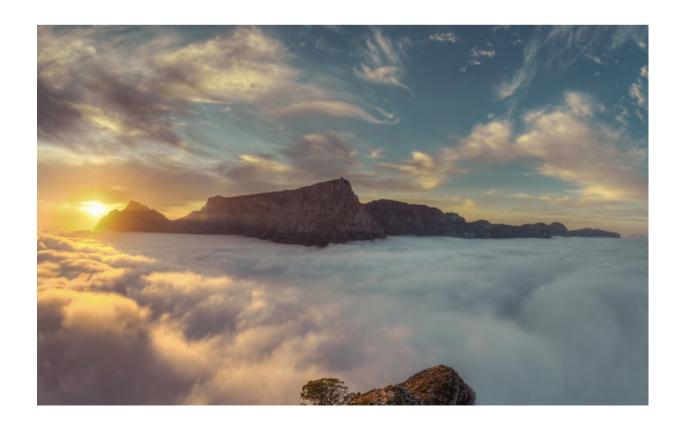

#### TABLE MOUNTAIN

Table Mountain is a flat-topped mountain forming a prominent landmark overlooking the city of Cape Town in South Africa. The mountain has 8,200 plant species, of which around 80% are fynbos, meaning fine bush. The main feature of Table Mountain is the level plateau approximately three kms from side to side, edged by steep cliffs. The plateau, flanked by Devil's Peak to the east and by Lion's Head to the west, forms a dramatic backdrop to Cape Town.