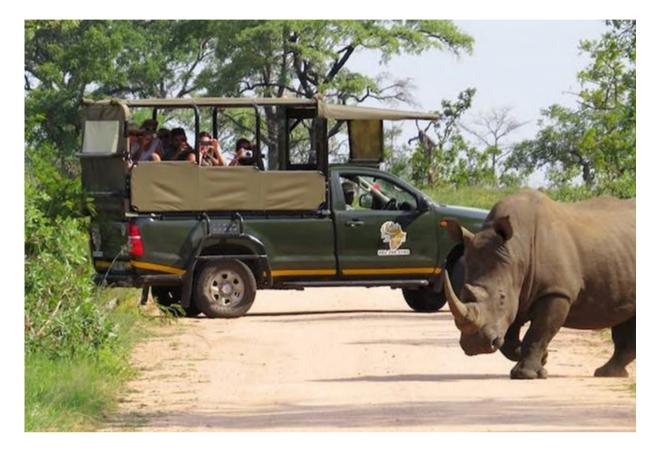

# KRUGER NATIONAL PARK

The park lies in the north-east of South Africa, in the eastern parts of Limpopo and Mpumalanga provinces. Phalaborwa, Limpopo is the only town in South Africa that borders the Kruger National Park. It is one of the largest national parks in the world, with an area of 19,485 km. All of Africa's iconic safari species - elephant, lion, leopard, cheetah, rhino, buffalo, giraffe, hippo and zebra - thrive here. The Kruger National Park is home to over 12,000 elephants, 27,000 African Buffalo, 2,000 leopards and 2,800 lions. It's also regarded as the best place in the world to see a leopard.

### **KRUGER NATIONAL PARK**

best place in the world to see a leopard.

- The park lies in the north-east of South Africa, in the
- eastern parts of Limpopo and Mpumalanga provinces.
- Phalaborwa, Limpopo is the only town in South Africa that
- borders the Kruger National Park. It is one of the largest
- national parks in the world, with an area of 19,485 km2
- (7,523 sq mi). All of Africa's iconic safari species -
- elephant, lion, leopard, cheetah, rhino, buffalo, giraffe,
- hippo and zebra thrive here. The Kruger National Park is
- home to over 12,000 elephants, 27,000 African Buffalo,
- 2,000 leopards and 2,800 lions. It's also regarded as the