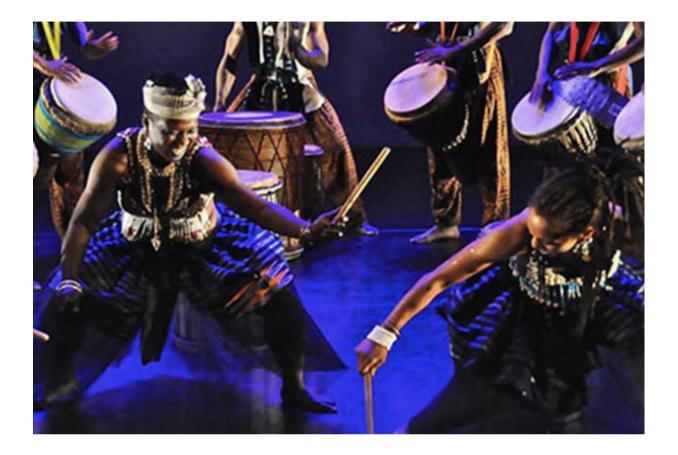

#### AFRICAN DANCERS AND DRUMMERS

African dancers and drummers bring an authentic African art form of dance, music and folk to both national and international audiences.