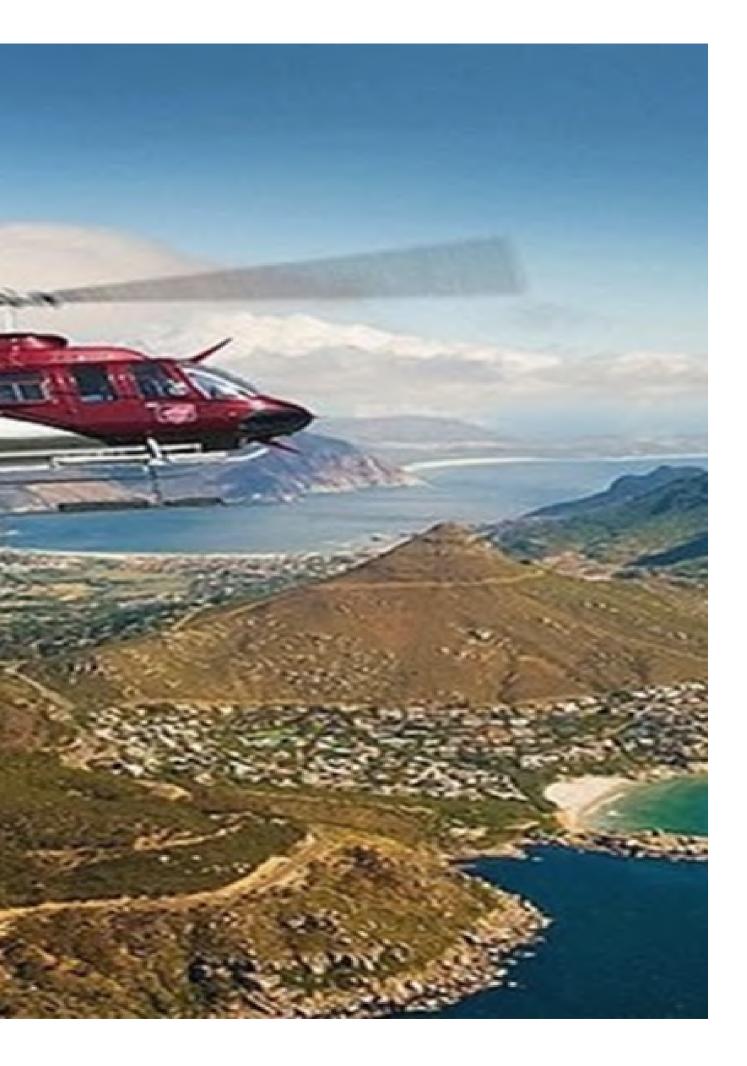

#### **HELICOPTER RIDE**

Nestled in a natural bowl beside the Atlantic, surrounded by sculptural mountains and golden beaches, Cape Town is one city that really merits being seen from the air. Take to the skies in a 6-person helicopter on this great-value tour. Fly around iconic Table Mountain to see the Atlantic Ocean on one side of the Cape Peninsula. Circle Table Mountain; fly over Cape Town Stadium; and soak up views of the Atlantic Seaboard and Twelve Apostles. The pilot provides live commentary throughout. The flight is of around 12-minutes.