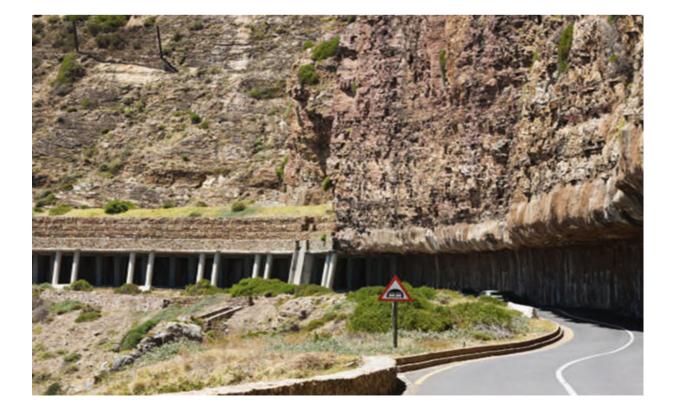

#### **CHAPMAN'S PEAK DRIVE**

Chapman's Peak Drive toll road winds its way between Noordhoek and Hout Bay on the Atlantic Coast on the south-western tip of South Africa. This 5-mile (9-kilometer) route cuts through the side of a mountain and offers spectacular coastal views from lookout points. Chapman's Peak Drive is one of the most spectacular marine drives in the world. The drive has 114 curves and is often regarded as the most rewarding toll road in the country. On one side you have a panoramic view of the Atlantic Ocean and on the other the Western Mountains of the Cape Peninsula.