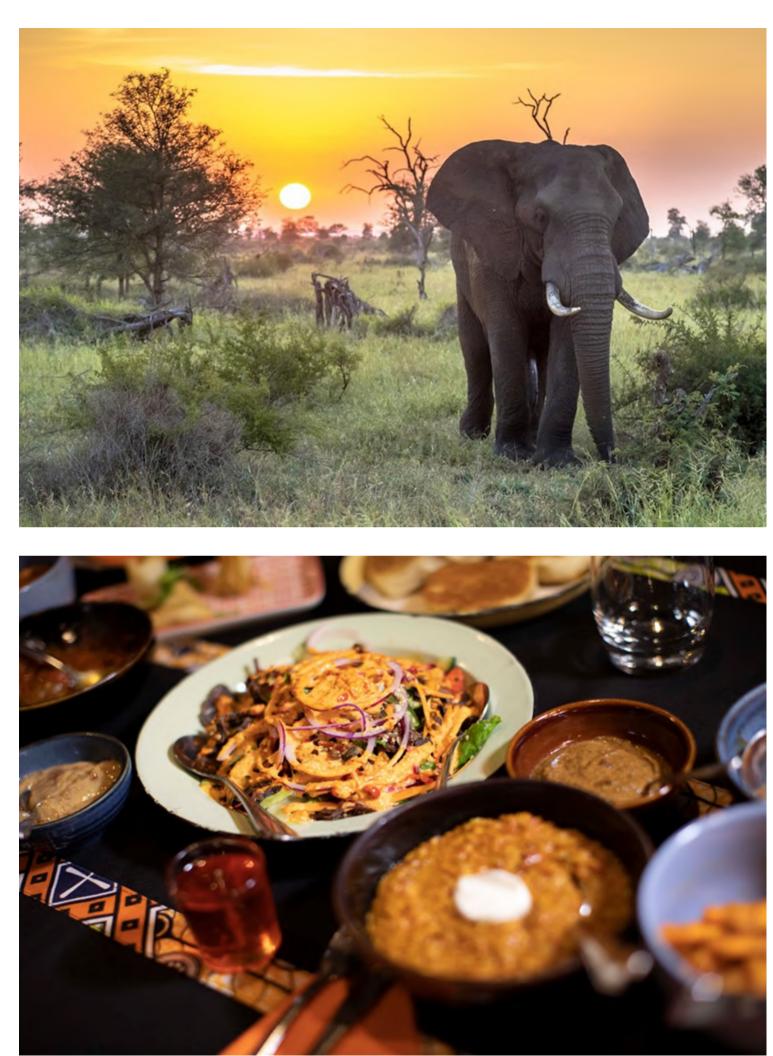

# KRUGER NATIONAL PARK

The park lies in the north-east of South Africa, in the eastern parts of Limpopo and Mpumalanga provinces. Phalaborwa, Limpopo is the only town in South Africa that borders the Kruger National Park. It is one of the largest national parks in the world, with an area of 19,485 km. All of Africa's iconic safari species - elephant, lion, leopard, cheetah, rhino, buffalo, giraffe, hippo and zebra - thrive here. The Kruger National Park is home to over 12,000 elephants, 27,000 African Buffalo, 2,000 leopards and 2,800 lions. It's also regarded as the best place in the world to see a leopard.

### **KRUGER NATIONAL PARK**

best place in the world to see a leopard.

- The park lies in the north-east of South Africa, in the
- eastern parts of Limpopo and Mpumalanga provinces.
- Phalaborwa, Limpopo is the only town in South Africa that
- borders the Kruger National Park. It is one of the largest
- national parks in the world, with an area of 19,485 km2
- (7,523 sq mi). All of Africa's iconic safari species -
- elephant, lion, leopard, cheetah, rhino, buffalo, giraffe,
- hippo and zebra thrive here. The Kruger National Park is
- home to over 12,000 elephants, 27,000 African Buffalo,
- 2,000 leopards and 2,800 lions. It's also regarded as the