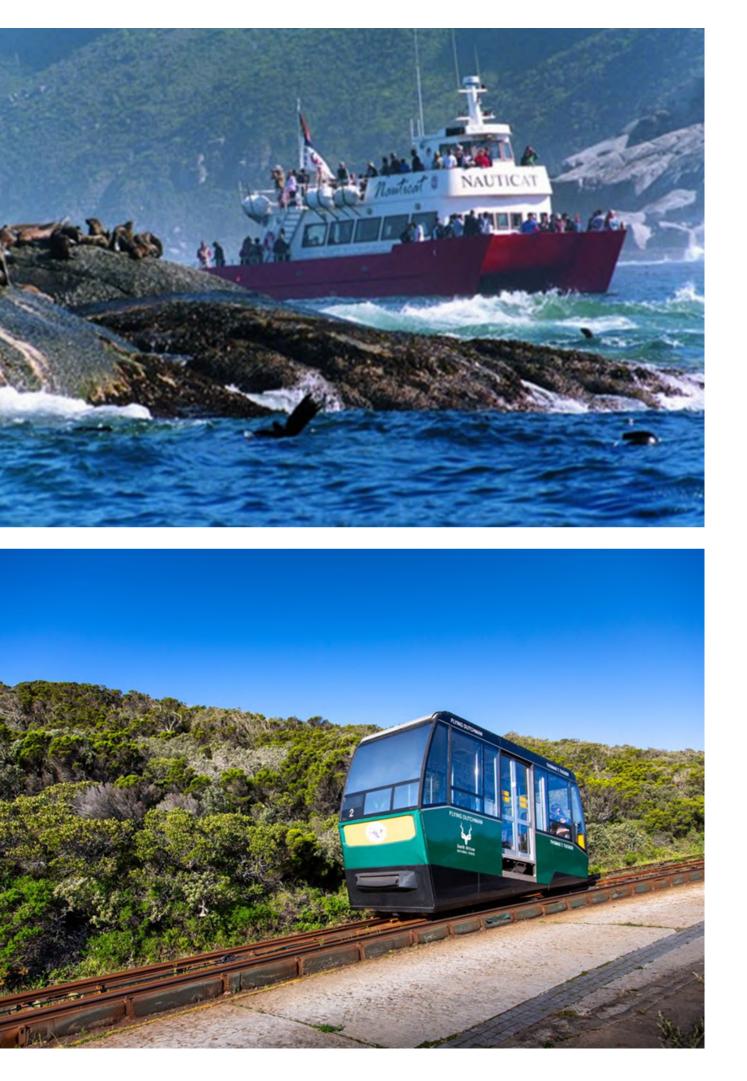

Day 02:

- Breakfast at hotel
- City Tour -
  - Hout bay Seal Island cruise
  - Chapmans peak
  - Cape Point Ostrich farm
  - Cape of Good Hope
  - Cape point Nature reserve Funicular
- Lunch at local restaurant
- Visit Boulders Beach penguin colony
- Gala Dinner at the Hotel
- Overnight stay in the hotel

#### HOUT BAY

Hout Bay is a harbour town in the Western Cape province of South Africa. It is situated in a valley on the Atlantic seaboard of the Cape Peninsula, twenty kilometres south of Cape Town. Hout Bay's beach is wide and flat. A 40-minute cruise from Hout Bay harbour to Duiker Island the Seal Colony where one can view thousands of wild Cape Fur Seals, close up in their beautiful natural habitat.

#### CAPE POINT & CAPE OF GOOD HOPE

Cape Point is a promontory at the southeast corner of the Cape Peninsula, a mountainous and scenic landform that runs north-south for about thirty kilometres at the extreme southwestern tip of the African continent in South Africa. The Flying Dutchman Funicular, also known as the Cape Point Funicular, is a funicular railway located at Cape Point. The line runs from a lower station at the Cape Point car park, up an incline through dense fynbos to the upper lighthouse.