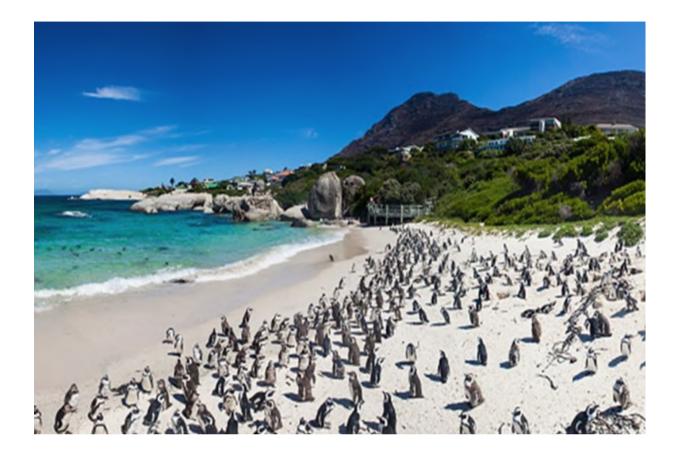

#### **BOULDERS BEACH PENGUIN COLONY**

Boulders Beach is a sheltered beach made up of inlets between granite boulders, from which the name originated. It is located on the Cape Peninsula, in Simon's Town, a suburb of Cape Town in the Western Cape province of South Africa. It is also commonly known as Boulders Bay. Here exists a protected colony of African penguins which can be viewed in their natural habitat via wooden walkways.