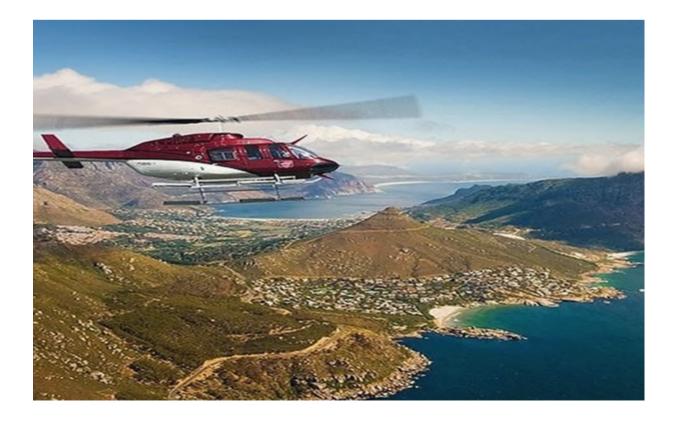

#### **HELICOPTER RIDE**

Nestled in a natural bowl beside the Atlantic, surrounded by sculptural mountains and golden beaches, Cape Town is one city that really merits being seen from the air. Take to the skies in a 6-person helicopter on this great-value tour. Fly around iconic Table Mountain to see the Atlantic Ocean on one side of the Cape Peninsula. Circle Table Mountain; fly over Cape Town Stadium; and soak up views of the Atlantic Seaboard and Twelve Apostles. The pilot provides live commentary throughout. The flight is of around 12-minutes.