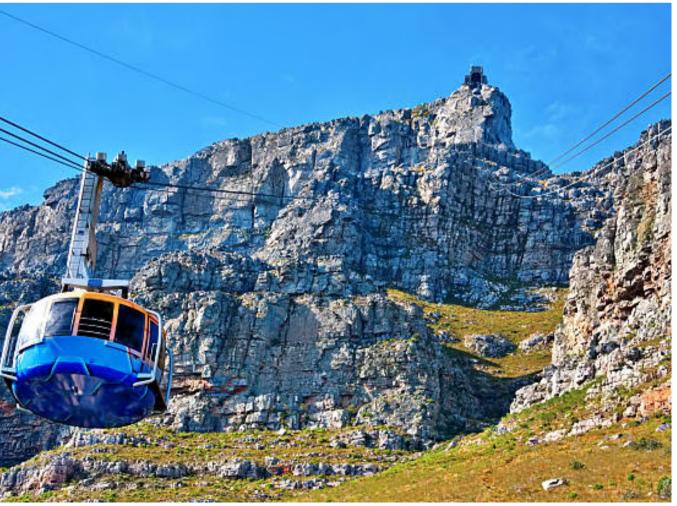

Day 03:

- Breakfast at hotel
- Depart for a city tour
- Helicopter ride (12-15 mins)
- Table mountain cable car
- Lunch at local restaurant
- Drive by city orientation tour
- Visit Water shed market Water front
- Dinner at Gold African Restaurant
- Return to Hotel
- Overnight stay in the hotel

#### TABLE MOUNTAIN

Table Mountain is a flat-topped mountain forming a prominent landmark overlooking the city of Cape Town in South Africa. The mountain has 8,200 plant species, of which around 80% are fynbos, meaning fine bush. The main feature of Table Mountain is the level plateau approximately three kms from side to side, edged by steep cliffs. The plateau, flanked by Devil's Peak to the east and by Lion's Head to the west, forms a dramatic backdrop to Cape Town.