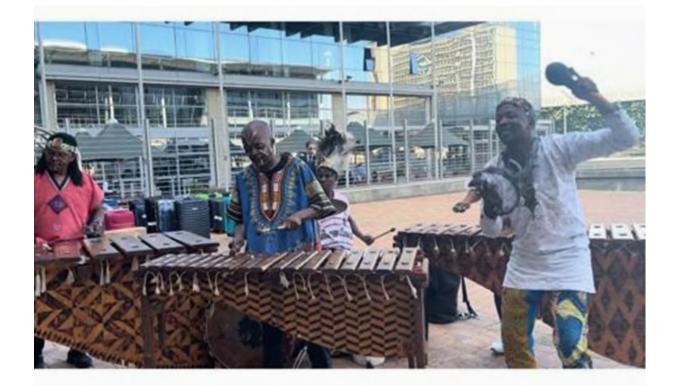

#### AFRICAN DANCERS AND DRUMMERS

African dancers and drummers bring an authentic African art form of dance, music and folk to both national and international audiences.

#### AFRICAN LIVE MUSIC BAND

Afrobeat music is an explosive combination of Yoruba, jazz, highlife and funk music with a focus on vocals and percussion. This live music entertainment option will add authenticity to any African themed party or celebration.