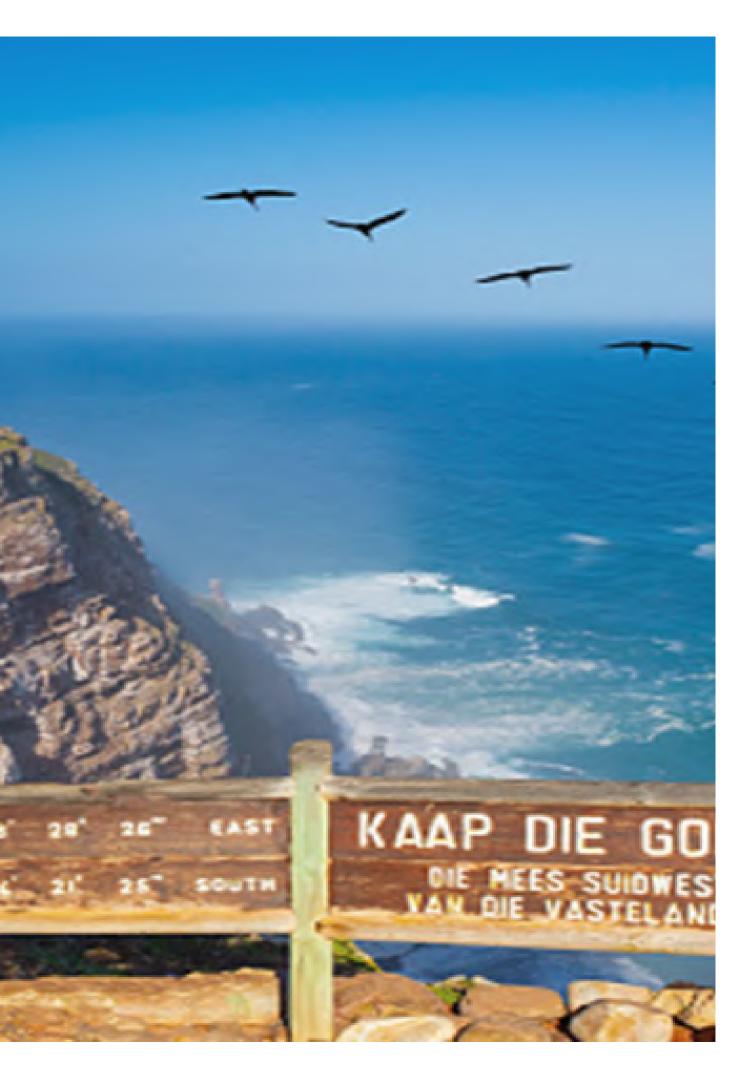

#### CAPE POINT & CAPE OF GOOD HOPE

Cape Point is a promontory at the southeast corner of the Cape Peninsula, a mountainous and scenic landform that runs north-south for about thirty kilometres at the extreme southwestern tip of the African continent in South Africa. The Flying Dutchman Funicular, also known as the Cape Point Funicular, is a funicular railway located at Cape Point. The line runs from a lower station at the Cape Point car park, up an incline through dense fynbos to the upper lighthouse.