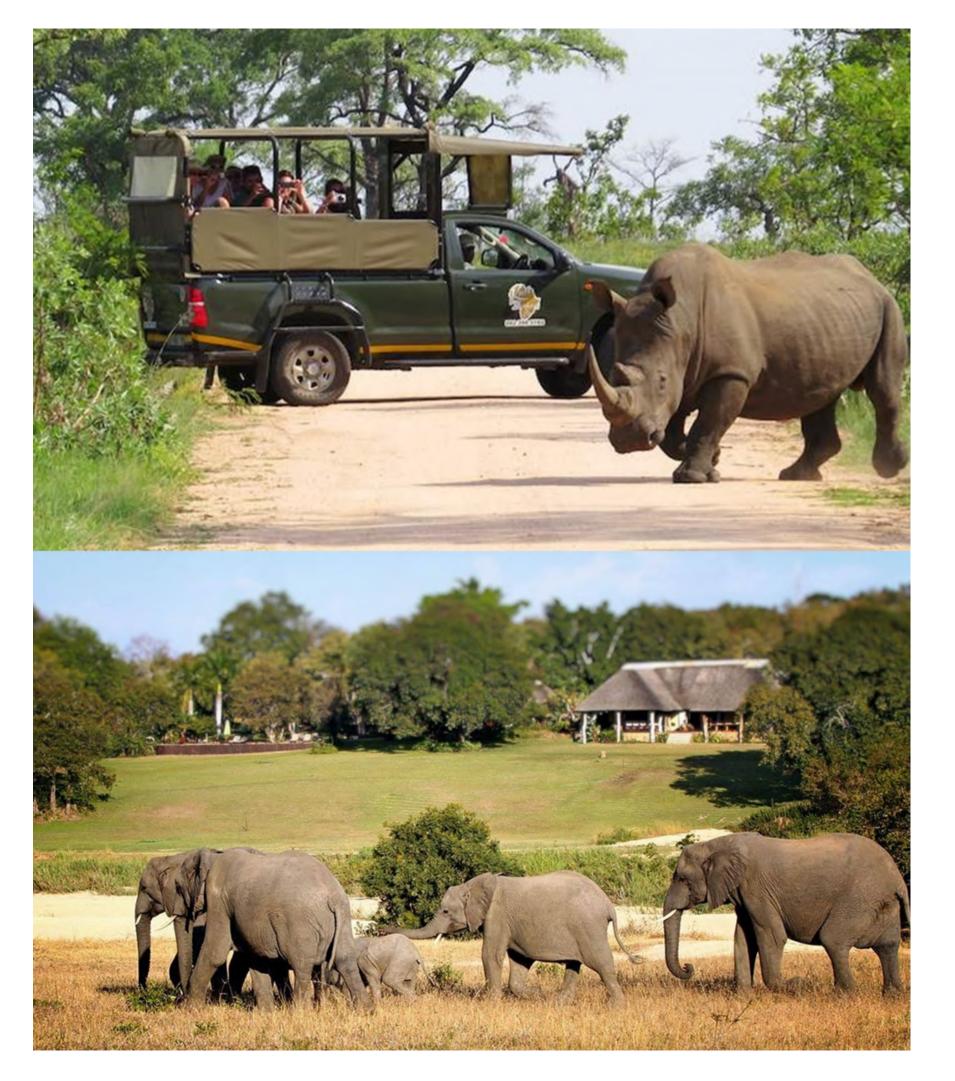

# KRUGER NATIONAL PARK

The park lies in the north-east of South Africa, in the eastern parts of Limpopo and Mpumalanga provinces. Phalaborwa, Limpopo is the only town in South Africa that borders the Kruger National Park. It is one of the largest national parks in the world, with an area of 19,485 km. All of Africa's iconic safari species - elephant, lion, leopard, cheetah, rhino, buffalo, giraffe, hippo and zebra - thrive here. The Kruger National Park is home to over 12,000 elephants, 27,000 African Buffalo, 2,000 leopards and 2,800 lions. It's also regarded as the best place in the world to see a leopard.

### **KRUGER NATIONAL PARK**

best place in the world to see a leopard.

- The park lies in the north-east of South Africa, in the
- eastern parts of Limpopo and Mpumalanga provinces.
- Phalaborwa, Limpopo is the only town in South Africa that
- borders the Kruger National Park. It is one of the largest
- national parks in the world, with an area of 19,485 km2
- (7,523 sq mi). All of Africa's iconic safari species -
- elephant, lion, leopard, cheetah, rhino, buffalo, giraffe,
- hippo and zebra thrive here. The Kruger National Park is
- home to over 12,000 elephants, 27,000 African Buffalo,
- 2,000 leopards and 2,800 lions. It's also regarded as the