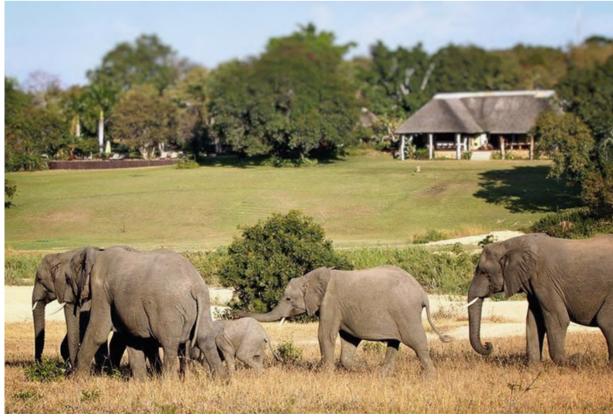

# KRUGER NATIONAL PARK

The park lies in the north-east of South Africa, in the eastern parts of Limpopo and Mpumalanga provinces. Phalaborwa, Limpopo is the only town in South Africa that borders the Kruger National Park. It is one of the largest national parks in the world, with an area of 19,485 km. All of Africa's iconic safari species - elephant, lion, leopard, cheetah, rhino, buffalo, giraffe, hippo and zebra - thrive here. The Kruger National Park is home to over 12,000 elephants, 27,000 African Buffalo, 2,000 leopards and 2,800 lions. It's also regarded as the best place in the world to see a leopard.

### **KRUGER NATIONAL PARK**

best place in the world to see a leopard.

- The park lies in the north-east of South Africa, in the
- eastern parts of Limpopo and Mpumalanga provinces.
- Phalaborwa, Limpopo is the only town in South Africa that
- borders the Kruger National Park. It is one of the largest
- national parks in the world, with an area of 19,485 km2
- (7,523 sq mi). All of Africa's iconic safari species -
- elephant, lion, leopard, cheetah, rhino, buffalo, giraffe,
- hippo and zebra thrive here. The Kruger National Park is
- home to over 12,000 elephants, 27,000 African Buffalo,
- 2,000 leopards and 2,800 lions. It's also regarded as the